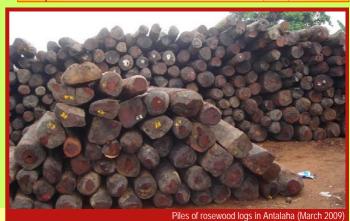

#### Introduction and **History**

Natural resources are inevitably placed at risk during political turmoil, social conflict and war. The political fallout in Madagascar during 2009 has resulted in its wildlife and flora suffering to an unprecedented extent. A recent government decree permits exportation of illegally-logged rosewood, thereby effectively legalizing illegality. Such contradictions connected with the exploitation of precious timber in Madagascar are nothing new: they can be traced back to previous events of decades ago, for example extraction of wood from the Zombitse protected area (pp. 145-148 Nicoll & Langrand 1989). The current frenzy of illegal rosewood extraction in north-eastern Madagascar has been erratically publicized since April 2009, and since October more detailed information has been revealed. Well in excess of 500 containers of rosewood were exported to China in late April 2009 (Débois 2009) and a recent survey conducted by Global Witness shows that this wood was sourced from protected areas (Lough 2009).

# **Findings**

- Marojejy National Park was heavily impacted by the illegal logging as early as January 2009. The same applies to Masoala National Park and Makira Natural Park (Figure 1).
- Thousands of poorly paid workers have been involved with the logging in these parks and reserves (Débois 2009), but only a few dozen persons are responsible for exporting the logs to China (Table 1).
- At least 571 containers of rosewood were exported from Vohemar to China in late April 2009 and a minimum of 300
- containers have been shipped from Toamasina since March (Table 2).
- The government seized 91 containers of rosewood in October 2009.
- A minimum of 271 containers of rosewood await export in Vohemar
- The minimum number of rosewood trees cut in the north-eastern protected areas is estimated at between 23,325 and 46,650 for Marojejy National Park and the northern sector of Masoala National Park, and an estimated minimum of 7,500 and 15,550 from Makira Natural Park and the southern sector of Masoala National Park (Table 2).
- The rosewood logs, or 'bola-bola', are painstakingly carried by astonishingly poorly paid workers to the nearest river, where they are bound together with lighter logs and floated downstream (Figure 2). To float one rosewood log downstream, four or five lighter trees must therefore be cut down within a park or reserve.
- With an optimal density of 5 exploitable rosewood trees per hectare in northern Madagascar, the total area impacted in Marojejy and northern Masoala is estimated at between 4,665 and 9,330 hectares, while illegal logging has affected between 1,500 ha in Makira Natural Park and 5,000 ha in southern Masoala National Park (Table 2).