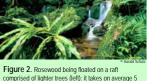

# **Findings**

- Marojejy National Park was heavily impacted by the illegal logging as early as January 2009. The same applies to Masoala National Park and Makira Natural Park (Figure 1).
- Thousands of poorly paid workers have been involved with the logging in these parks and reserves (Débois 2009), but only a few dozen persons are responsible for exporting the logs to China (Table 1).
- At least 571 containers of rosewood were exported from Vohemar to China in late April 2009 and a minimum of 300
- containers have been shipped from Toamasina since March (Table 2).
- The government seized 91 containers of rosewood in October 2009.
- A minimum of 271 containers of rosewood await export in Vohemar
- The minimum number of rosewood trees cut in the north-eastern protected areas is estimated at between 23,325 and 46,650 for Marojejy National Park and the northern sector of Masoala National Park, and an estimated minimum of 7,500 and 15,550 from Makira Natural Park and the southern sector of Masoala National Park (Table 2).
- The rosewood logs, or 'bola-bola', are painstakingly carried by astonishingly poorly paid workers to the nearest river, where they are bound together with lighter logs and floated downstream (Figure 2). To float one rosewood log downstream, four or five lighter trees must therefore be cut down within a park or reserve.
- With an optimal density of 5 exploitable rosewood trees per hectare in northern Madagascar, the total area impacted in Marojejy and northern Masoala is estimated at between 4,665 and 9,330 hectares, while illegal logging has affected between 1,500 ha in Makira Natural Park and 5,000 ha in southern Masoala National Park (Table 2).