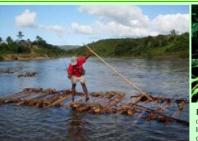

# **Findings**

- Marojejy National Park was heavily impacted by the illegal logging as early as January 2009. The same applies to Masoala National Park and Makira Natural Park (Figure 1).
- Thousands of poorly paid workers have been involved with the logging in these parks and reserves (Débois 2009), but only a few dozen persons are responsible for exporting the logs to China (Table 1).
- At least 571 containers of rosewood were exported from Vohemar to China in late April 2009 and a minimum of 300
- containers have been shipped from Toamasina since March (Table 2).
- The government seized 91 containers of rosewood in October 2009.
- A minimum of 271 containers of rosewood await export in Vohemar
- The minimum number of rosewood trees cut in the north-eastern protected areas is estimated at between 23,325 and 46,650 for Marojejy National Park and the northern sector of Masoala National Park, and an estimated minimum of 7,500 and 15,550 from Makira Natural Park and the southern sector of Masoala National Park (Table 2).
- The rosewood logs, or 'bola-bola', are painstakingly carried by astonishingly poorly paid workers to the nearest river, where they are bound together with lighter logs and floated downstream (Figure 2). To float one rosewood log downstream, four or five lighter trees must therefore be cut down within a park or reserve.
- With an optimal density of 5 exploitable rosewood trees per hectare in northern Madagascar, the total area impacted in Marojejy and northern Masoala is estimated at between 4,665 and 9,330 hectares, while illegal logging has affected between 1,500 ha in Makira Natural Park and 5,000 ha in southern Masoala National Park (Table 2).