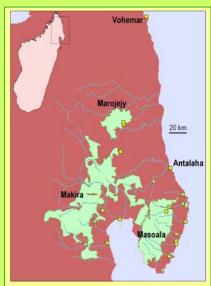

# **Findings**

- Marojejy National Park was heavily impacted by the illegal logging as early as January 2009. The same applies to Masoala National Park and Makira Natural Park (Figure 1).
- Thousands of poorly paid workers have been involved with the logging in these parks and reserves (Débois 2009), but only a few dozen persons are responsible for exporting the logs to China (Table 1).
- At least 571 containers of rosewood were exported from Vohemar to China in late April 2009 and a minimum of 300
- containers have been shipped from Toamasina since March (Table 2).
- The government seized 91 containers of rosewood in October 2009.
- A minimum of 271 containers of rosewood await export in Vohemar
- The minimum number of rosewood trees cut in the north-eastern protected areas is estimated at between 23,325 and 46,650 for Marojejy National Park and the northern sector of Masoala National Park, and an estimated minimum of 7,500 and 15,550 from Makira Natural Park and the southern sector of Masoala National Park (Table 2).
- The rosewood logs, or 'bola-bola', are painstakingly carried by astonishingly poorly paid workers to the nearest river, where they are bound together with lighter logs and floated downstream (Figure 2). To float one rosewood log downstream, four or five lighter trees must therefore be cut down within a park or reserve.
- With an optimal density of 5 exploitable rosewood trees per hectare in northern Madagascar, the total area impacted in Marojejy and northern Masoala is estimated at between 4,665 and 9,330 hectares, while illegal logging has affected between 1,500 ha in Makira Natural Park and 5,000 ha in southern Masoala National Park (Table 2).

Figure 1. Parks heavily impacted by illegal logging in Northeastern Madagascar. Yellow squares show depots (confluences and estuaries of rivers) and some sites where rosewood trees

Table 1. Recent activities in illegal rosewood logging in North-eastern Madagascar (numbers are minimal estimates).